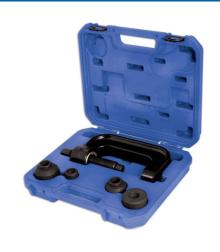

## Lower Ball Joint Remover/Installer - for Mercedes-Benz

Part of a range of vehicle specific tools, for the removal and fitting of bushes and ball joints, without having to remove suspension legs, subframes, wishbones, trailing arms etc from the vehicle. Designed to be used in-situ, although many can also be used in a workshop press if circumstances require.

## **Additional Information**

- Applications: W220, W211, W215, W219.
- · Removes and installs the lower ball joints whilst in situ without removing parts.
- Tools are labelled for quick & easy extraction and installation.
- High quality forged G clamp is manufactured from chrome molybdenum.