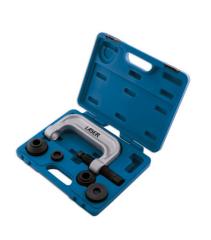

## Lower Ball Joint Remover/Installer - for Mercedes-Benz

Part of a range of vehicle specific tools, for the removal and fitting of bushes and ball joints, without having to remove suspension legs, subframes, wishbones, trailing arms etc from the vehicle. Designed to be used in-situ, although many can also be used in a workshop press if circumstances require.

## **Additional Information**

- Applications: W220, W211, W215, W219.
- · Removes and installs the lower ball joints whilst in situ without removing parts.
- Tools are labelled for quick & easy extraction and installation.
- High quality forged G clamp is manufactured from chrome molybdenum.