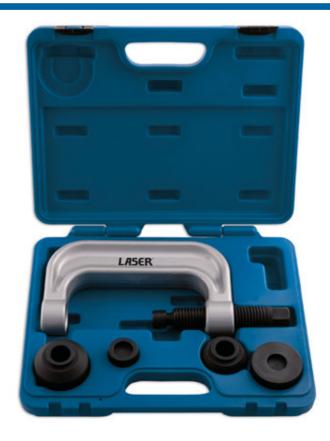

## Lower Ball Joint Remover/Installer - for Mercedes-Benz

Part of a range of vehicle specific tools, for the removal and fitting of bushes and ball joints, without having to remove suspension legs, subframes, wishbones, trailing arms etc from the vehicle. Designed to be used in-situ, although many can also be used in a workshop press if circumstances require.

## **Additional Information**

- Applications: W220, W211, W215, W219.
- · Removes and installs the lower ball joints whilst in situ without removing parts.
- Tools are labelled for quick & easy extraction and installation.
- High quality forged G clamp is manufactured from chrome molybdenum.