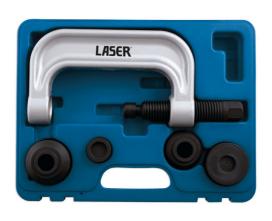

## Lower Ball Joint Remover/Installer - for Mercedes-Benz

Part of a range of vehicle specific tools, for the removal and fitting of bushes and ball joints, without having to remove suspension legs, subframes, wishbones, trailing arms etc from the vehicle. Designed to be used in-situ, although many can also be used in a workshop press if circumstances require.

## **Additional Information**

- Applications: W220, W211, W215, W219.
- · Removes and installs the lower ball joints whilst in situ without removing parts.
- Tools are labelled for quick & easy extraction and installation.
- High quality forged G clamp is manufactured from chrome molybdenum.