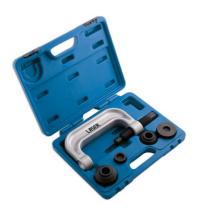

## Lower Ball Joint Remover/Installer - for Mercedes-Benz

Part of a range of vehicle specific tools, for the removal and fitting of bushes and ball joints, without having to remove suspension legs, subframes, wishbones, trailing arms etc from the vehicle. Designed to be used in-situ, although many can also be used in a workshop press if circumstances require.

## **Additional Information**

- Applications: W220, W211, W215, W219.
- · Removes and installs the lower ball joints whilst in situ without removing parts.
- Tools are labelled for quick & easy extraction and installation.
- High quality forged G clamp is manufactured from chrome molybdenum.